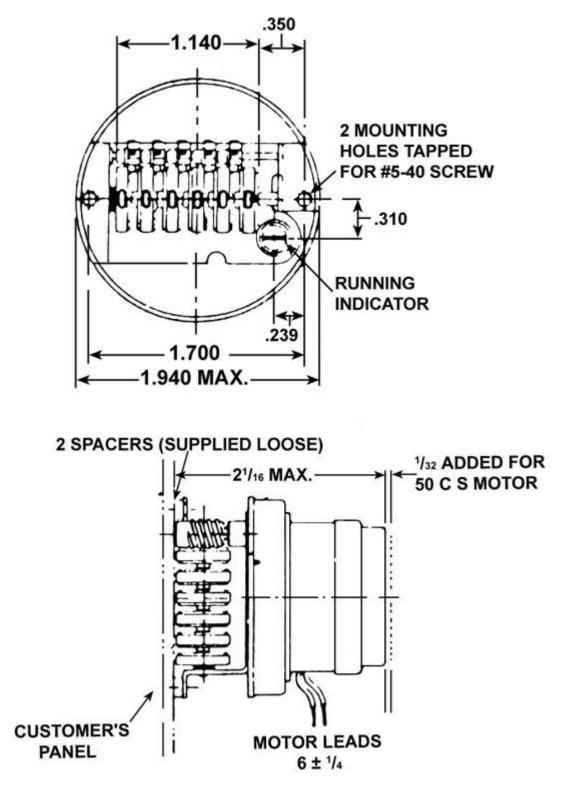

|  |
|   | EF2735           | Hr. & tenths                  |  |

Industrial Timer Company 30 Industrial Park Road Centerbrook, CT 06409 800-394-7130 www.industrialtimercompany.com



**EG Series** 

Industrial Timer Company 30 Industrial Park Road Centerbrook, CT 06409 800-394-7130 www.industrialtimercompany.com

#### **EF13 DIMENSIONS**



#### Industrial Timer Company 30 Industrial Park Road Centerbrook, CT 06409 800-394-7130 www.industrialtimercompany.com

**EF27 DIMENSIONS** 



Industrial Timer Company 30 Industrial Park Road Centerbrook, CT 06409 800-394-7130 www.industrialtimercompany.com

### **EF27 DIMENSIONS (CONTINUED)**



Industrial Timer Company 30 Industrial Park Road Centerbrook, CT 06409 800-394-7130 www.industrialtimercompany.com

#### **EG DIMENSIONS**