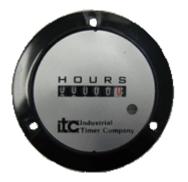

**EF13 Series Meter** 

#### **DESCRIPTION**

These series of running time meters feature a six-digit readout with no reset capabilities, making them virtually tamper proof. The EG series, a basic timer without housing or bezel, is designed for mounting behind a panel while the EF series is provided with its own bezel. The EF13 has a round bezel while the EF27 has a square bezel. The EG series and the EF13 units are provided with an indicator to show the unit is operating. The synchronous motor provides accuracy equal to that of the power line frequency.

#### **EF13 DIMENSIONS**