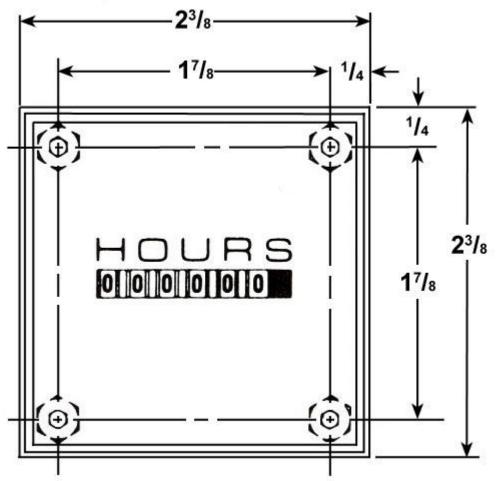

-------------|--|
|   | Model<br>Number  | Indicates                     |  |
| - | EG1333<br>EG1335 | Min. & tenths<br>Hr. & tenths |  |
|   | EF1333           | Min. & tenths                 |  |
|   | EF1335           | Hr. & tenths                  |  |
|   | EF2733           | Min. & tenths                 |  |
|   | EF2735           | Hr. & tenths                  |  |

Industrial Timer Company 30 Industrial Park Road Centerbrook, CT 06409 800-394-7130 www.industrialtimercompany.com



**EG Series** 

Industrial Timer Company 30 Industrial Park Road Centerbrook, CT 06409 800-394-7130 www.industrialtimercompany.com

#### **EF13 DIMENSIONS**



#### Industrial Timer Company 30 Industrial Park Road Centerbrook, CT 06409 800-394-7130 www.industrialtimercompany.com

**EF27 DIMENSIONS** 



Industrial Timer Company 30 Industrial Park Road Centerbrook, CT 06409 800-394-7130 www.industrialtimercompany.com

### **EF27 DIMENSIONS (CONTINUED)**



Industrial Timer Company 30 Industrial Park Road Centerbrook, CT 06409 800-394-7130 www.industrialtimercompany.com

#### **EG DIMENSIONS**