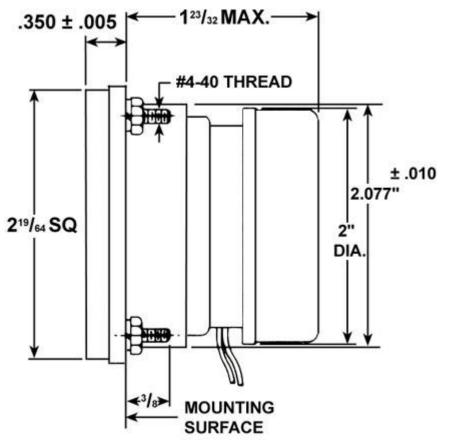

#### Industrial Timer Company 30 Industrial Park Road Centerbrook, CT 06409 800-394-7130 www.industrialtimercompany.com

**EF27 DIMENSIONS** 

Industrial Timer Company 30 Industrial Park Road Centerbrook, CT 06409 800-394-7130 www.industrialtimercompany.com

### **EF27 DIMENSIONS (CONTINUED)**

Industrial Timer Company 30 Industrial Park Road Centerbrook, CT 06409 800-394-7130 www.industrialtimercompany.com