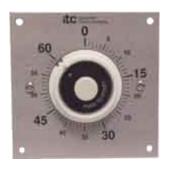

### **DESCRIPTION**

The MPB & LPB Series are automatic reset, push-button operated interval timers. The MPB features an attractive bezel framed dial with time selector ring and start button combined into a single assembly. The LPB is panel mounted. Time interval indication is viewed by a moving white pointer located within the selector ring.

### **OPERATION**

- To set the time interval, set the pointer ring so it points to the desired time.
- 2) To start the time interval, press the button in the center of the timer. The timer will reset to the set position on the dial and will start timing to zero. Do not push the "push button" while the unit is timing. The timer will reset.
- The progress pointer will remain at zero until the "push button" is pushed for another timing function.

### **LPB DIMENSIONS**

Industrial Timer Company
30 Industrial Park Road
Centerbrook, CT 06409
800-394-7130
www.industrialtimercompany.com

MPB & LPB Interval Timers Page 3 of 4