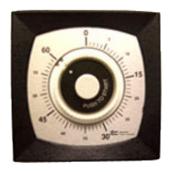

### **DESCRIPTION**

The MPB & LPB Series are automatic reset, push-button operated interval timers. The MPB features an attractive bezel framed dial with time selector ring and start button combined into a single assembly. The LPB is panel mounted. Time interval indication is viewed by a moving white pointer located within the selector ring.

### **OPERATION**

- To set the time interval, set the pointer ring so it points to the desired time.
- 2) To start the time interval, press the button in the center of the timer. The timer will reset to the set position on the dial and will start timing to zero. Do not push the "push button" while the unit is timing. The timer will reset.
- The progress pointer will remain at zero until the "push button" is pushed for another timing function.