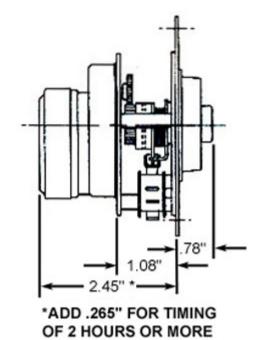

min.             |
| MPB-10M      | LPB-10M | 10 sec.            | 10 min.            |
| MPB-15M      | LPB-15M | 15 sec.            | 15 min.            |
| MPB-30M      | LPB-30M | 30 sec.            | 30 min.            |
| MPB-60M      | LPB-60M | 1 min.             | 60 min.            |
| MPB-3H       | LPB-3H  | 3 min.             | 3 hrs.             |

MPB & LPB Interval Timers Page 1 of 4

# MPB & LPB

**INTERVAL TIMERS** 

**MPB DIMENSIONS** 

### Industrial Timer Company

30 Industrial Park Road Centerbrook, CT 06409 800-394-7130

www.industrialtimercompany.com





MPB & LPB Interval Timers Page 2 of 4

# MPB & LPB

**INTERVAL TIMERS** 

### **LPB DIMENSIONS**

Industrial Timer Company
30 Industrial Park Road
Centerbrook, CT 06409
800-394-7130
www.industrialtimercompany.com





MPB & LPB Interval Timers Page 3 of 4

# MPB & LPB INTERVAL TIMERS

**MPB WIRING** 

Industrial Timer Company
30 Industrial Park Road
Centerbrook, CT 06409
800-394-7130
www.industrialtimercompany.com

## **MPB WIRING**



MPB & LPB Interval Timers Page 4 of 4